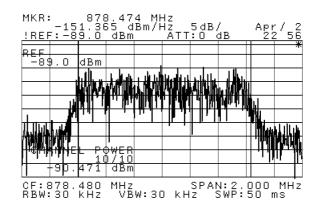

Input=-20dBm Pre.Amp=OFF

- Built-in pre-amplifier enables the signal measurement of -90dBm or less (RBW 30kHz).
  - \* Measurement range: +20 to -90dBm (Typ.) (Pre-amp. ON: -25 to -90dBm (Typ.))
- Amplifier gain need not to be corrected later since the built-in pre-amplifier is already level-calibrated.

Input=-90dBm Pre.Amp=ON

Your Local Representative