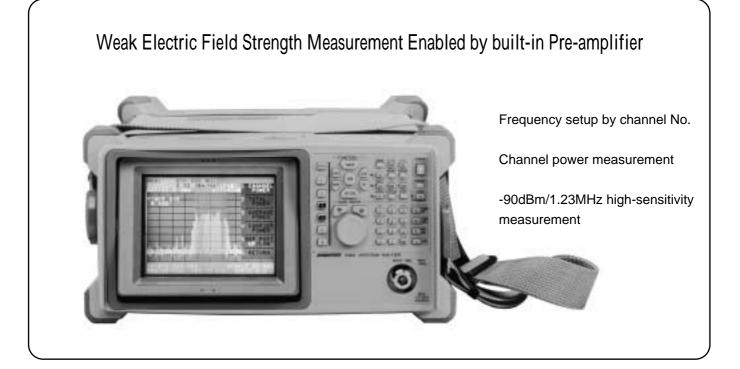

The U3641 is an optimum spectrum analyzer for field maintenance of the base station and for electric field strength measurement.

### **Features**

- "User Table" creation available to recall the center frequency setting by channel No.
- Total power measurement within the 1.23MHz band by the power calculation function
- Level-calibrated pre-amplifier is provided as standard.
   Low-level signals received via antenna can also be measured