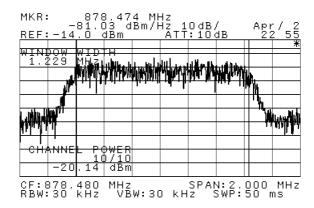

#### Power Measurement within the Prescribed Band

- Total power measurement is started within the band by only setting the measurement window to 1.23MHz.
  - \* Window width can be arbitrary set.
- Count can be designated to average the measurement results.
- Cable or other loss can be input as an offset value.
- RBW accuracy correction achieves more precise power measurement.

Input=-20dBm Pre.Amp=OFF

- Built-in pre-amplifier enables the signal measurement of -90dBm or less (RBW 30kHz).
  - \* Measurement range: +20 to -90dBm (Typ.) (Pre-amp. ON: -25 to -90dBm (Typ.))
- Amplifier gain need not to be corrected later since the built-in pre-amplifier is already level-calibrated.