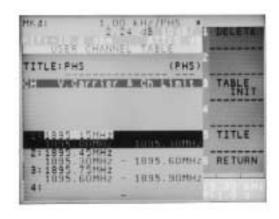

## Channel input function for optional channel table creation

- Two channel tables provided for up to 99-channel settings each
- Center frequency setting by channel No.
- Table save on PCMCIA card to accommodate multiple communication systems

**Example Channel Table Input** 